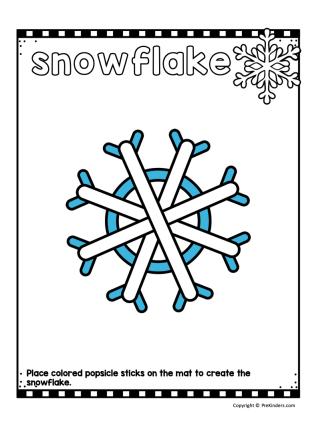

## snowflake;

Place colored popsicle sticks on the mat to create the snowflake.

Place colored popsicle sticks on the mat to create the snowman.

Place colored popsicle sticks on the mat to create the mitten.