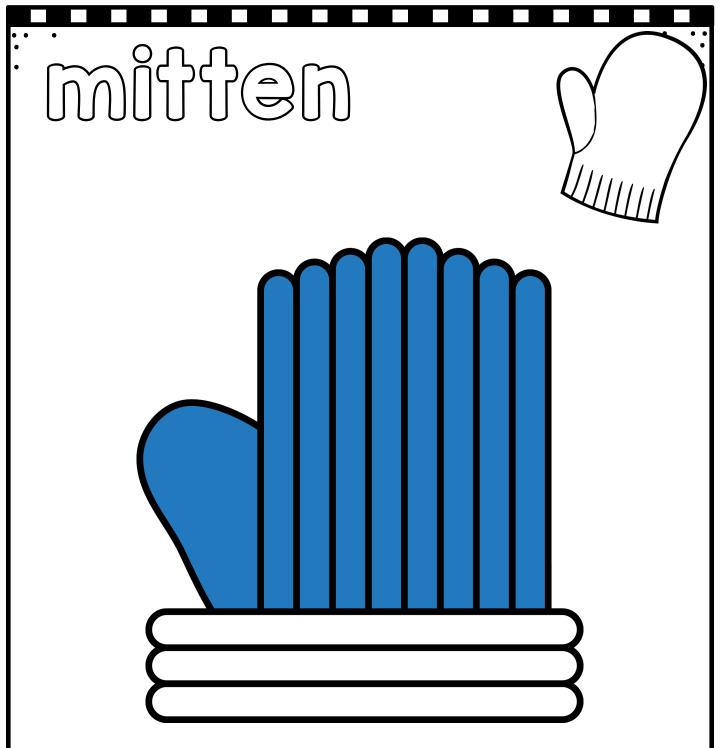

## snowflake;

Place colored popsicle sticks on the mat to create the snowflake.

Place colored popsicle sticks on the mat to create the snowman.

Place colored popsicle sticks on the mat to create the mitten.