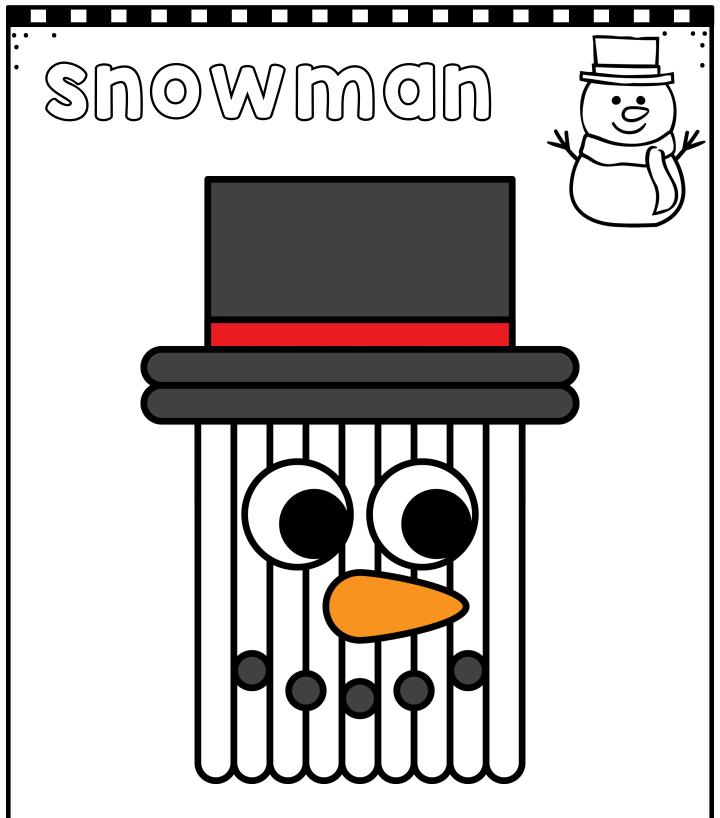

# polar bear (-)

Place colored popsicle sticks on the mat to create the polar

bear

penguin

Copyright © PreKinders.com

Showman

Make the penguin and snowman with play dough.