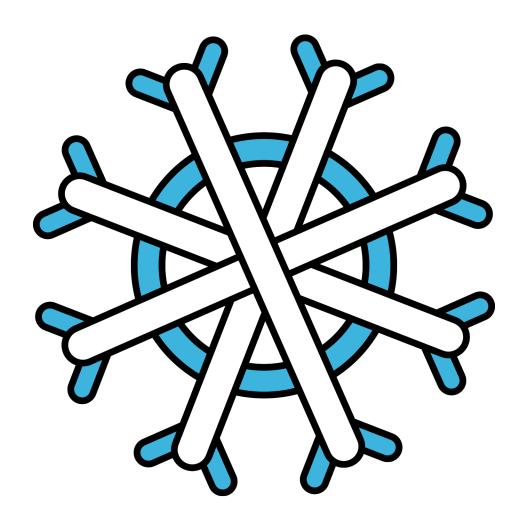

## snowflake;

Place colored popsicle sticks on the mat to create the snowflake.

Place colored popsicle sticks on the mat to create the snowman.

Place colored popsicle sticks on the mat to create the mitten.