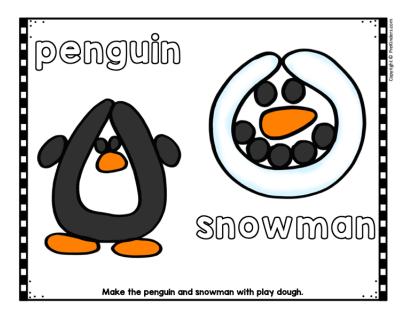

# polar bear (-)

Place colored popsicle sticks on the mat to create the polar

bear

penguin

Copyright © PreKinders.com

Showman

Make the penguin and snowman with play dough.