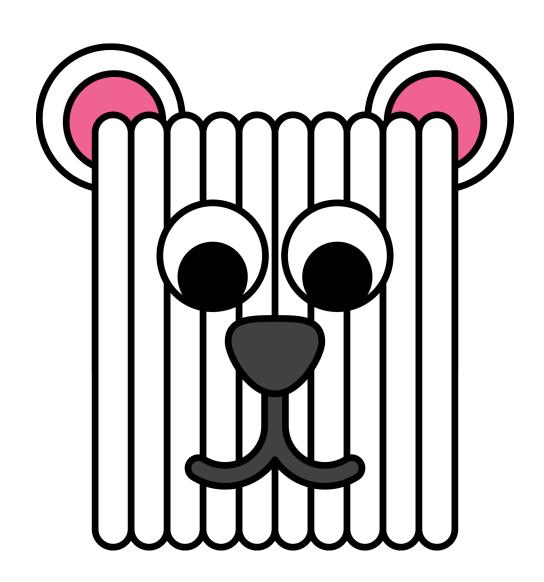

# polar bear (-)

Place colored popsicle sticks on the mat to create the polar

bear

penguin

Copyright © PreKinders.com

Showman

Make the penguin and snowman with play dough.