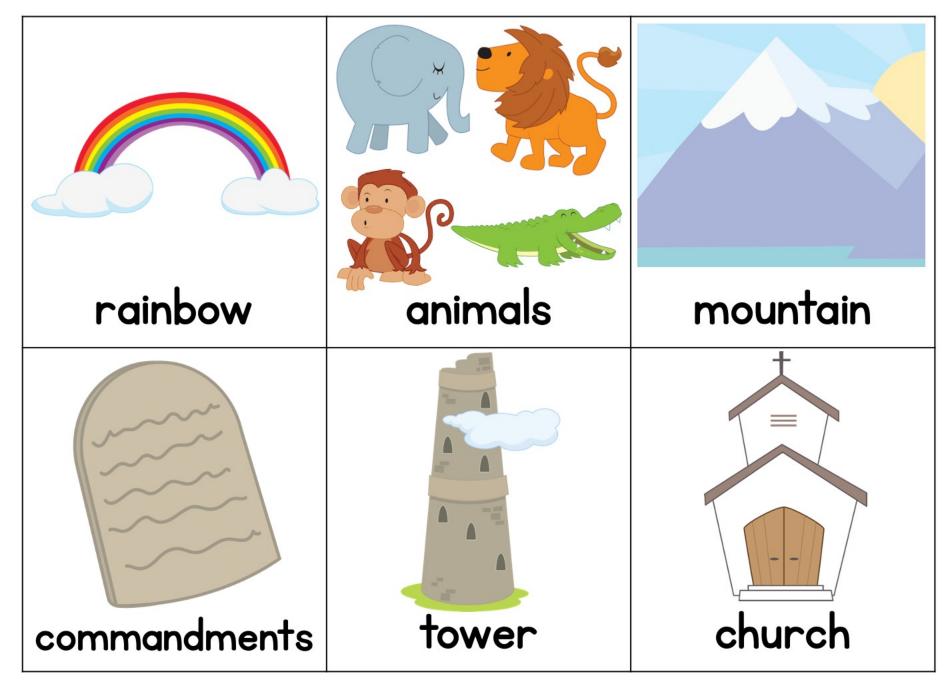

# Noah Story Answer Key:

In the story: Noah, Noah's wife, ark, rain, flood, dove, rainbow, animals, mountain

Not in the story: commandments, tower, church, tornado, cross, burning bush, tomb, mermaid, crown