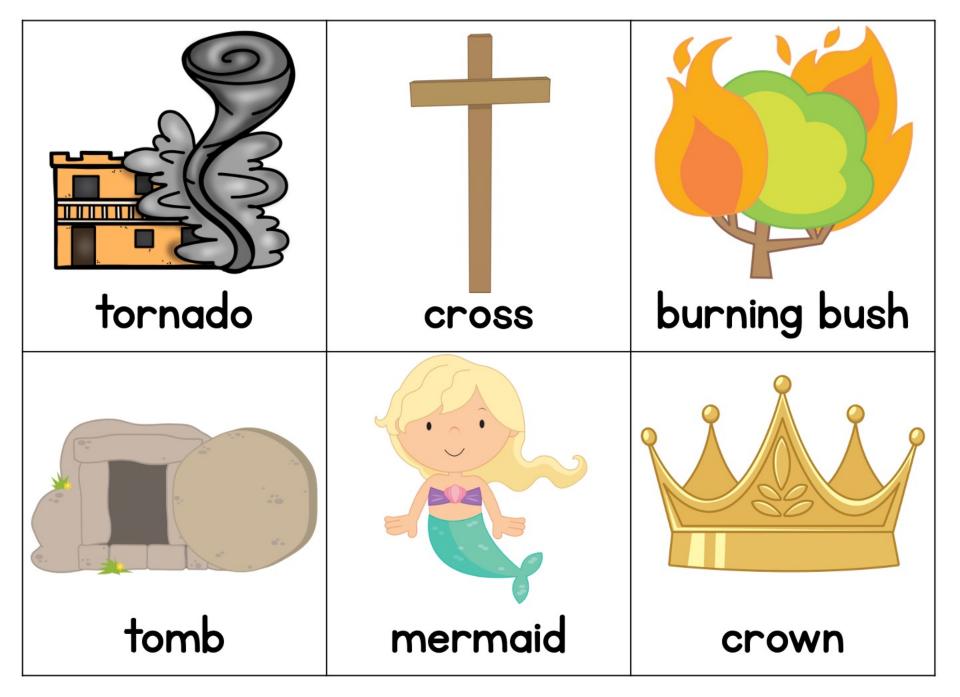

# Noah Story Answer Key:

In the story: Noah, Noah's wife, ark, rain, flood, dove, rainbow, animals, mountain

Not in the story: commandments, tower, church, tornado, cross, burning bush, tomb, mermaid, crown