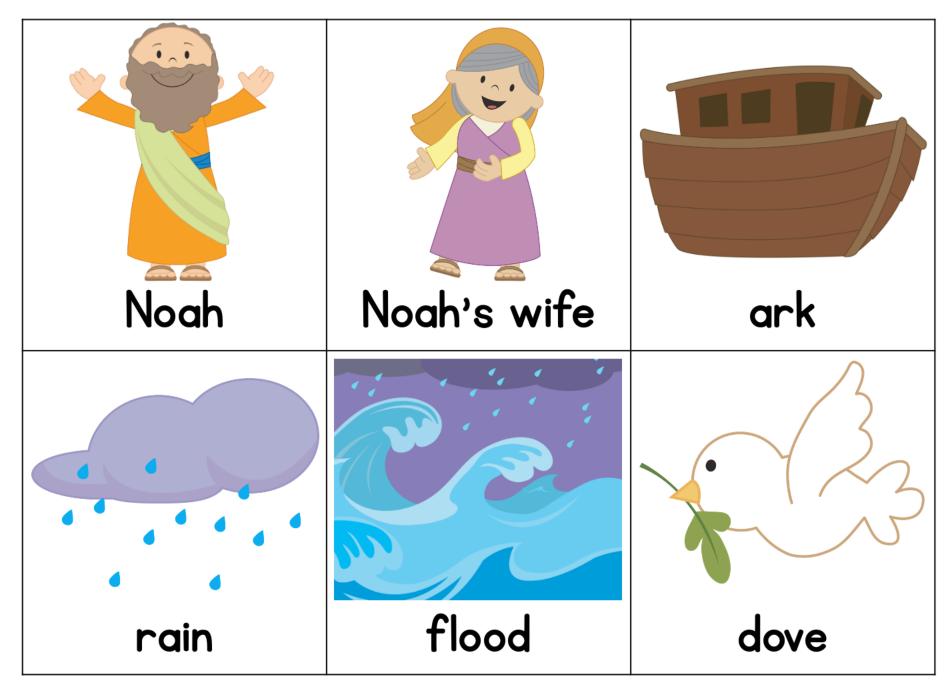

# Noah Story Answer Key:

In the story: Noah, Noah's wife, ark, rain, flood, dove, rainbow, animals, mountain

Not in the story: commandments, tower, church, tornado, cross, burning bush, tomb, mermaid, crown