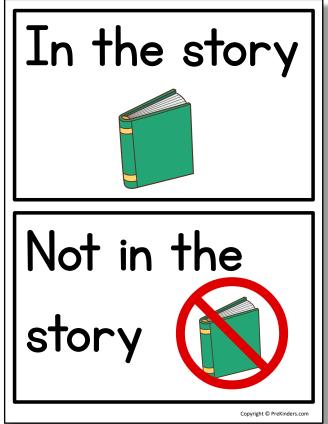

Place the "In the story" and "Not in the story" cards at the top of your board, pocket chart, or flannel board. Choose a card and ask children to name the picture and decide if it was in the story or not in the story. Place it below the appropriate label.

# In the story

# Not in the story

Baby Jesus

Angel Gabriel

shepherd

Joseph & Mary

stable

Copyright © PreKinders.com