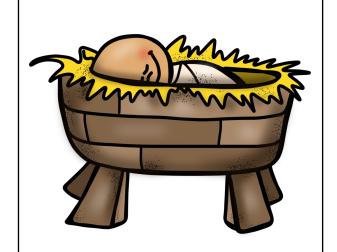

# **Nativity Story Answer Key:**

In the story: Baby Jesus, Angel Gabriel, shepherd, Joseph & Mary, stable, donkey, star, kings, gifts

Not in the story: boat, snake, elephant, gingerbread, Santa, reindeer, castle, lion, jet

# Not in the story

Baby Jesus

Angel Gabriel

shepherd

Joseph & Mary

stable

Copyright © PreKinders.com