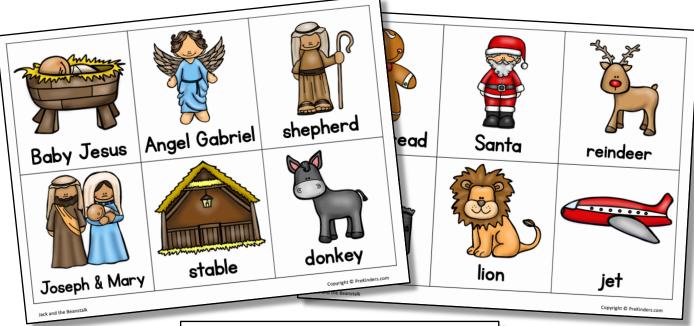

## These cards can be used:

- in a pocket chart
- on a flannel board (add velcro to the back)
- on a magnetic white board (add magnets to the back)
- on a table

Use this at large group, small group, or in centers!

Place the "In the story" and "Not in the story" cards at the top of your board, pocket chart, or flannel board. Choose a card and ask children to name the picture and decide if it was in the story or not in the story. Place it below the appropriate label.

# **Nativity Story Answer Key:**

In the story: Baby Jesus, Angel Gabriel, shepherd, Joseph & Mary, stable, donkey, star, kings, gifts

Not in the story: boat, snake, elephant, gingerbread, Santa, reindeer, castle, lion, jet