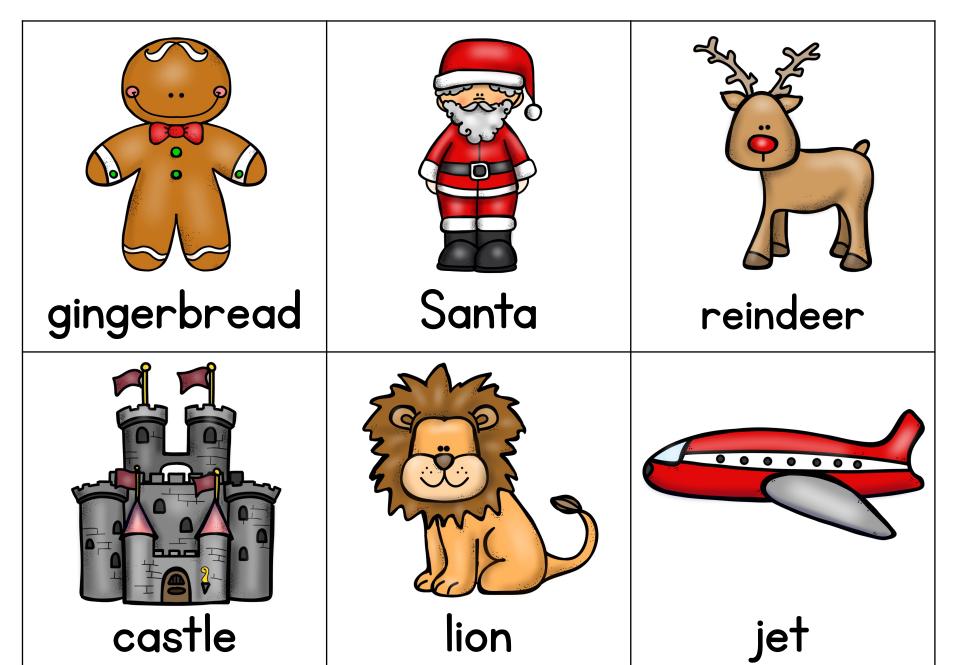

# **Nativity Story Answer Key:**

In the story: Baby Jesus, Angel Gabriel, shepherd, Joseph & Mary, stable, donkey, star, kings, gifts

Not in the story: boat, snake, elephant, gingerbread, Santa, reindeer, castle, lion, jet

# Not in the story

Baby Jesus

Angel Gabriel

shepherd

Joseph & Mary

stable

Copyright © PreKinders.com