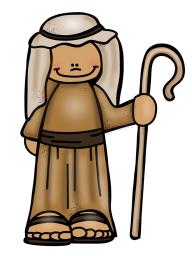

# **Nativity Story Answer Key:**

In the story: Baby Jesus, Angel Gabriel, shepherd, Joseph & Mary, stable, donkey, star, kings, gifts

Not in the story: boat, snake, elephant, gingerbread, Santa, reindeer, castle, lion, jet

# Not in the story

Baby Jesus

Angel Gabriel

shepherd

Joseph & Mary

stable

Copyright © PreKinders.com