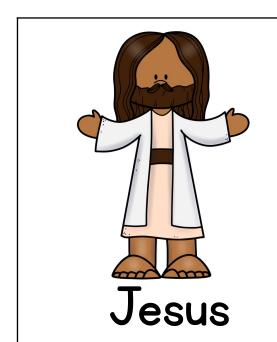

# **Nativity Story Answer Key:**

In the story: Jesus, Mary, Pontius Pilate, crown of thorns, tomb, angel, palm leaf, broken bread

Not in the story: Baby Jesus, boat, lion, apple tree, rainbow, bunny, Easter egg, car, princess