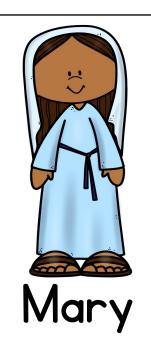

# **Nativity Story Answer Key:**

In the story: Jesus, Mary, Pontius Pilate, crown of thorns, tomb, angel, palm leaf, broken bread

Not in the story: Baby Jesus, boat, lion, apple tree, rainbow, bunny, Easter egg, car, princess